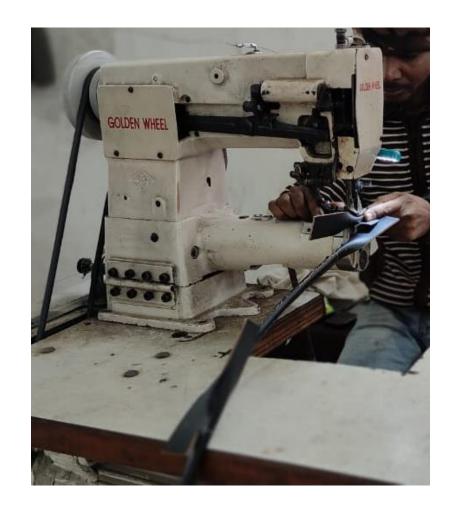

e production, parts are checked.
- > FQC (Finished Quality Control): After products are finished (before packaging) products will be checked.
- OQC (Outgoing Quality Control): Check before sending the customer.

$$IQC \longrightarrow PQC \longrightarrow FQC \longrightarrow OQC$$

#### **ADVANTAGES**

- IN-HOUSE PRODUCTION OF VEGETABLE TANNED LEATHER HARNESS AND PRODUCTS, SO WE HAVE THE MOST COMPETITVE PRICES WITHOUT COMPROMISING THE QUALITY AND ON TIME DELIVERY.
- EXPERIENCE AND INNOVATIVE DEVELOPMENT TEAM, SO ANY DESIGN CAN BE DEVELOPED.
- PAYMENT TERMS WHICH IS BEST FOR BOTH THE ENDS.
- ALL MANUFACTURING PART IS DONE KEEPING ENVIRONMENT IN MIND.

### CERTIFICATES





# **STORE ROOM**



# HAND CLICKING



# PRODUCTION PLANNING



## PUNCHING AND DETAIL WORKING



# MACHINE STITCHING





# SHAPING LOOPS BY HAND



#### MAKING EDGES OF LEATHER SMOOTH AND ROUND



# HAND STITCHING



## FIISHING AAND CLEANING BEFORE PACKING



# PROCESS QUALITY CONTROL DEPART



# **CAMERA VIEWS**









# **CAMERA VIEW**









# THERE ARE MANY MORE PROCESS INVOLVED. WE WOULD LOVE TO SEE YOU IN OUR FACTORY AND SHOW YOU THE DETAILS. (OUR FACTORY IS ON FINISHING STAGE AT FEW PARTS, BUT SOON WILL BE FINISHED)

THANK YOU

VISIT WWW.STARCHEM.IN FOR MORE DETAILS