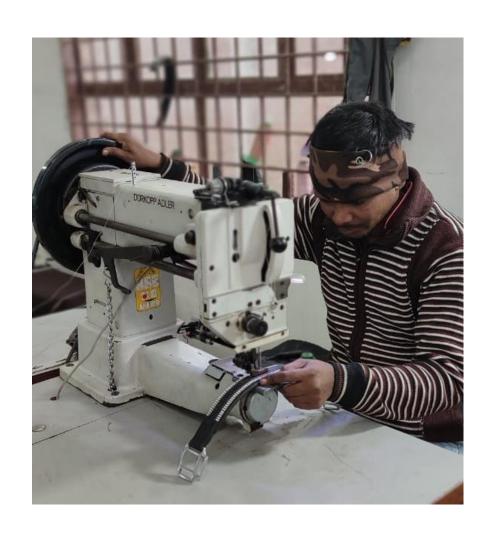

the production, parts are checked.
- > FQC (Finished Quality Control): After products are finished (before packaging) products will be checked.
- OQC (Outgoing Quality Control): Check before sending the customer.

$$IQC \longrightarrow PQC \longrightarrow FQC \longrightarrow OQC$$

#### **ADVANTAGES**

- IN-HOUSE PRODUCTION OF VEGETABLE TANNED LEATHER HARNESS AND PRODUCTS, SO WE HAVE THE MOST COMPETITVE PRICES WITHOUT COMPROMISING THE QUALITY AND ON TIME DELIVERY.
- EXPERIENCE AND INNOVATIVE DEVELOPMENT TEAM, SO ANY DESIGN CAN BE DEVELOPED.
- PAYMENT TERMS WHICH IS BEST FOR BOTH THE ENDS.
- ALL MANUFACTURING PART IS DONE KEEPING ENVIRONMENT IN MIND.

### CERTIFICATES





# **STORE ROOM**



# HAND CLICKING



# PRODUCTION PLANNING



## PUNCHING AND DETAIL WORKING



# MACHINE STITCHING





# SHAPING LOOPS BY HAND



#### MAKING EDGES OF LEATHER SMOOTH AND ROUND



# HAND STITCHING



## FIISHING AAND CLEANING BEFORE PACKING



# PROCESS QUALITY CONTROL DEPART



# **CAMERA VIEWS**









# **CAMERA VIEW**









# THERE ARE MANY MORE PROCESS INVOLVED. WE WOULD LOVE TO SEE YOU IN OUR FACTORY AND SHOW YOU THE DETAILS. (OUR FACTORY IS ON FINISHING STAGE AT FEW PARTS, BUT SOON WILL BE FINISHED)

THANK YOU

VISIT WWW.STARCHEM.IN FOR MORE DETAILS