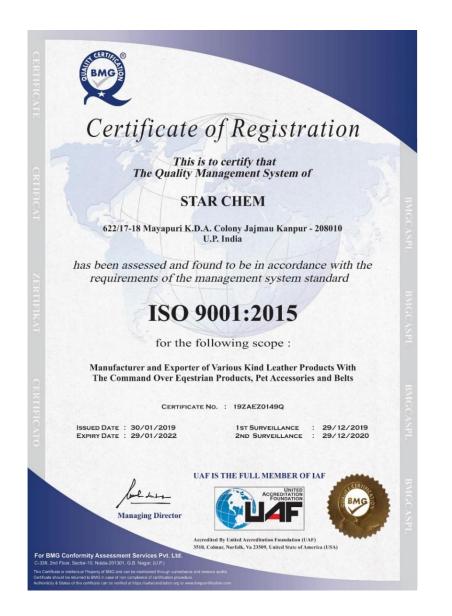

C (Incoming Quality Control): For raw material and components of finished product.
- PQC (Process Quality Control): During the production, parts are checked.
- > FQC (Finished Quality Control): After products are finished (before packaging) products will be checked.
- OQC (Outgoing Quality Control): Check before sending the customer.

$$IQC \longrightarrow PQC \longrightarrow FQC \longrightarrow OQC$$

#### **ADVANTAGES**

- IN-HOUSE PRODUCTION OF VEGETABLE TANNED LEATHER HARNESS AND PRODUCTS, SO WE HAVE THE MOST COMPETITVE PRICES WITHOUT COMPROMISING THE QUALITY AND ON TIME DELIVERY.
- EXPERIENCE AND INNOVATIVE DEVELOPMENT TEAM, SO ANY DESIGN CAN BE DEVELOPED.
- PAYMENT TERMS WHICH IS BEST FOR BOTH THE ENDS.
- ALL MANUFACTURING PART IS DONE KEEPING ENVIRONMENT IN MIND.

### CERTIFICATES





# **STORE ROOM**



# HAND CLICKING



# PRODUCTION PLANNING



## PUNCHING AND DETAIL WORKING



# MACHINE STITCHING





# SHAPING LOOPS BY HAND



#### MAKING EDGES OF LEATHER SMOOTH AND ROUND



# HAND STITCHING



## FIISHING AAND CLEANING BEFORE PACKING



# PROCESS QUALITY CONTROL DEPART



# **CAMERA VIEWS**









# **CAMERA VIEW**









# THERE ARE MANY MORE PROCESS INVOLVED. WE WOULD LOVE TO SEE YOU IN OUR FACTORY AND SHOW YOU THE DETAILS. (OUR FACTORY IS ON FINISHING STAGE AT FEW PARTS, BUT SOON WILL BE FINISHED)

THANK YOU

VISIT WWW.STARCHEM.IN FOR MORE DETAILS