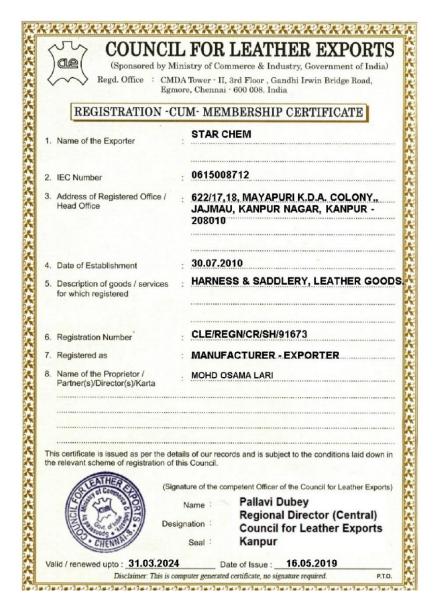

(Incoming Quality Control): For raw material and components of finished product.
- PQC (Process Quality Control): During the production, parts are checked.
- > FQC (Finished Quality Control): After products are finished (before packaging) products will be checked.
- OQC (Outgoing Quality Control): Check before sending the customer.

$$IQC \longrightarrow PQC \longrightarrow FQC \longrightarrow OQC$$

#### **ADVANTAGES**

- IN-HOUSE PRODUCTION OF VEGETABLE TANNED LEATHER HARNESS AND PRODUCTS, SO WE HAVE THE MOST COMPETITVE PRICES WITHOUT COMPROMISING THE QUALITY AND ON TIME DELIVERY.
- EXPERIENCE AND INNOVATIVE DEVELOPMENT TEAM, SO ANY DESIGN CAN BE DEVELOPED.
- PAYMENT TERMS WHICH IS BEST FOR BOTH THE ENDS.
- ALL MANUFACTURING PART IS DONE KEEPING ENVIRONMENT IN MIND.

### CERTIFICATES





# **STORE ROOM**



# HAND CLICKING



# PRODUCTION PLANNING



## PUNCHING AND DETAIL WORKING



# MACHINE STITCHING





# SHAPING LOOPS BY HAND



#### MAKING EDGES OF LEATHER SMOOTH AND ROUND



# HAND STITCHING



## FIISHING AAND CLEANING BEFORE PACKING



# PROCESS QUALITY CONTROL DEPART



# **CAMERA VIEWS**









# **CAMERA VIEW**









# THERE ARE MANY MORE PROCESS INVOLVED. WE WOULD LOVE TO SEE YOU IN OUR FACTORY AND SHOW YOU THE DETAILS. (OUR FACTORY IS ON FINISHING STAGE AT FEW PARTS, BUT SOON WILL BE FINISHED)

THANK YOU

VISIT WWW.STARCHEM.IN FOR MORE DETAILS